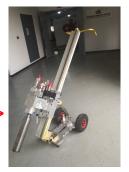

# **Hydraulic Core Drilling Machine Technical Data**

# Hydraulic Core System

| Drill diameter range                         | 40-1000mm |
|----------------------------------------------|-----------|
| Max.Drill bit length                         | 1600mm    |
| Max .Drill diameter with Distanceplate 150mm | 800mm     |
| Max.Drilldiameter without Distance plate     | 520mm     |
| Weight                                       | 70kg      |

## Design

- Aluminum base.
- Two speed feed gearbox .
- Feed using hydraulic drive .
- Adjustable feet .
- Modul Drill quick change clamping system.
- Adjustable and interchangeable roller guide.
- Diagonal adjustment 90° ~45° can be customized.
- Drill bit length can be customized.

The HD-500AM is our powerful hydraulic core drill with a wide range of speeds and drilling capacity (Two speeds at the drilling gear and OK- hydraulic power packs offer three speeds. output six speeds), And excellent choice for heavy duty core drilling applications where high production rates are needed ,especially with large diameter core.