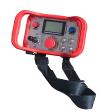

# Hydraulic Core System

| Drill diameter range                         | 40-1000mm |
|----------------------------------------------|-----------|
| Max.Drill bit length                         | 1600mm    |
| Max .Drill diameter with Distanceplate 150mm | 800mm     |
| Max.Drilldiameter without Distance plate     | 520mm     |
| Weight                                       | 70kg      |

## Design

- Aluminum base.
- Two speed feed gearbox .
- Feed using hydraulic drive .
- Adjustable feet .
- Modul Drill quick change clamping system.
- Adjustable and interchangeable roller guide.
- Diagonal adjustment 90° ~45° can be customized.
- Drill bit length can be customized.