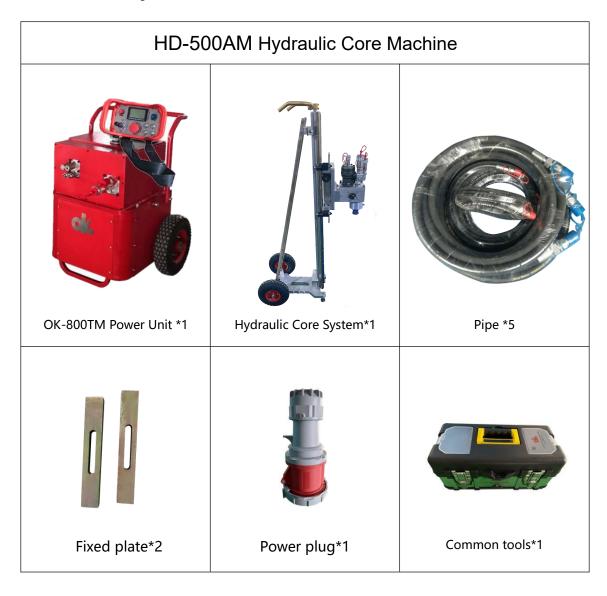

### **Power Unit**

| 1 01101 01111     | . 5.1.5. 51.1.              |  |
|-------------------|-----------------------------|--|
| Motor Type        | Water-cooled motor          |  |
| Max.Power         | 32kw/43.5hp                 |  |
| Voltage           | 380V-480V,3-phase,50Hz/60Hz |  |
| Pump              | Multiple gear pump 3-stage  |  |
| Max.Pressure      | 210bar                      |  |
| Oil flow rate     | 40-100L/min                 |  |
| Dimensions(L*B*H) | 680*550*700mm               |  |
| Weight            | 120kg                       |  |